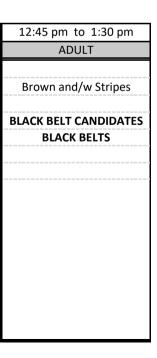

| 7:45 pm to 8:30 pm    |   |
|-----------------------|---|
| ADULT                 |   |
| Brown and/w Stripes   |   |
| BLACK BELT CANDIDATES |   |
| BLACK BELTS           |   |
|                       | - |
|                       | - |
|                       |   |
|                       |   |
|                       |   |
|                       |   |
|                       |   |
|                       |   |
|                       |   |