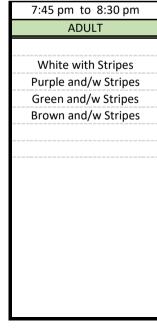

| 7:45 pm to 8:30 pm    |   |
|-----------------------|---|
| ADULT                 |   |
| Brown and/w Stripes   |   |
| BLACK BELT CANDIDATES |   |
| BLACK BELTS           |   |
|                       | - |
|                       | - |
|                       |   |
|                       |   |
|                       |   |
|                       |   |
|                       |   |
|                       |   |
|                       |   |